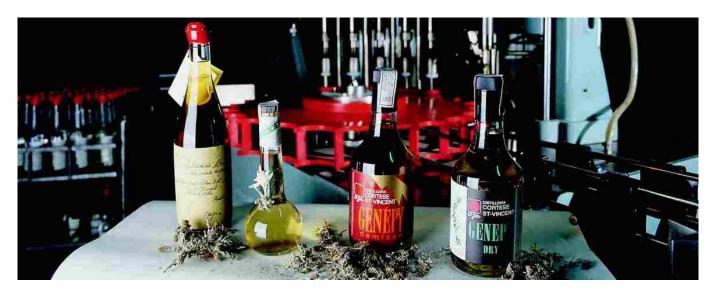

## Distilleria Cortese di Eredi Cortese & C. S.n.c.

The Cortese Distillery, which has been in the same family since 1920, produces liqueurs, grappas, herbal grappas, Genepy and bitters.

The distillery follows all the processing phases of the product: from the infusion of the Aostan herbs to their dilution and filtration, from bottling to final packaging.

The distillery products include

- Artemisia genepy
- Demisec Genepy
- Dry Genepy
- Liquorice, honey, gentian, blueberry and juniper grappas
- Rustic grappa
- Vintage barrique grappa
- Fruits of the forest, mint and liquorice, juniper pine liqueurs
- · Herbal candy with spirits
- · Aostan coffee liqueur
- Cervino Bitter

From 1975 the genepy is certified as being made purely from wormwood herbs.

Languages spoken: English and French.