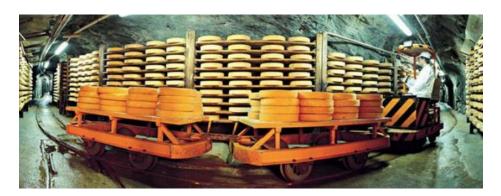

## Coop. Produttori Latte e Fontina Soc. Coop. a r.l. Valle d'Aosta

The **Cooperativa Produttori Latte e Fontina** (Cooperative of Milk and Fontina Producers) takes charge of the ageing, conservation and marketing of the **milk-dairy production** of its c450 members, and in particular of **Fontina**, which is a typically Aostan product.

The Cooperative was founded in 1957 to protect both producers (most of them owners of small farming businesses) and consumers, and to thus be able to offer a **product which was guaranteed and safe**, and was protected from imitation, and which has now reached a production of 400,000 wheels a year. The quality and the seriousness of the working method are regularly checked through the rigid regulations laid down by the brand.

Fontina is a traditional Alpine cheese with a "denominazione di

origine protetta" (D.O.P. Registered Denomination of Origin), obtained from whole cows' milk which is turned into cheese within two hours of milking. Fontina is created from a milk which is rich in vitamins and natural aromas, without adding or taking anything out: in fact it is neither skimmed not pasteurised, and so the biological and organoleptic constituents remain intact.